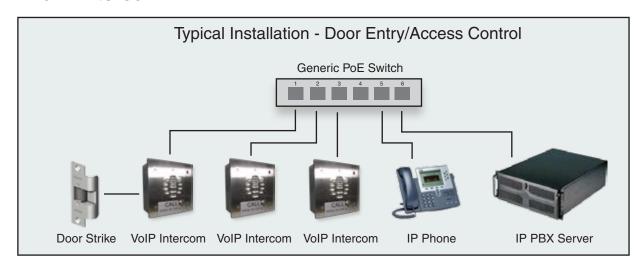

## Typical Applications

- Access control
- Door entry phone
- Emergency phone
- Mass notification