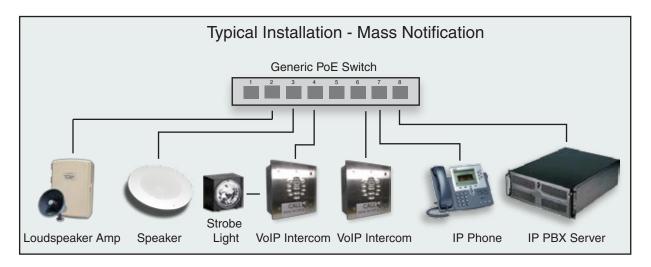

## Typical Applications

- Access control
- Door entry phone
- Emergency phone
- Mass notification