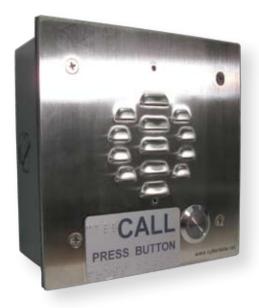

## **VoIP Intercom**

The CyberData SIP-enabled VoIP Intercom is a Power-over-Ethernet (PoE 802.3af) and Voice-over-IP (VoIP) two-way communications device that easily connects into existing local area networks (LANs) with a single cable connection. The intercom is compatible with most SIP-based IP PBX servers that comply with SIP RFC 3261. Its tamper-resistant design allows the unit to be mounted securely and safely.

## **Features**

- PoE 802.3af enabled (Powered-over-Ethernet)
- SIP compliant
- Adaptive full-duplex voice operation
- Network web management
- Network adjustable speaker volume and microphone sensitivity
- Network downloadable firmware
- Doubles as a paging speaker
- Dry relay contact for auxiliary control
- Peer-to-peer capable
- Door closure and tamper alert signal
- Optional Torx screws with driver kit

| Specifications        |                                             |
|-----------------------|---------------------------------------------|
| Ethernet I/F          | 10/100 Mbps                                 |
| Protocol              | SIP RFC 3261 Compatible                     |
| Power Input           | PoE 802.3af compliant or +5 volts at 1000mA |
| Operating Temperature | -30 to 55 C (-22 to 131 F)                  |
| Payload Types         | G711, A-law and μ-law                       |
| Regulatory Compliance | FCC Class A, UL 60950                       |
| Dimensions            | 5" x 5" x 2.5" (H x W x D)                  |
| Warranty              | 2 years limited                             |
| Boxed Weight          | 2.0 lbs.                                    |
| Part Number           | 010935                                      |
|                       |                                             |