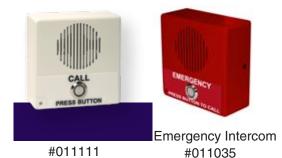

Indoor Intercom and Emergency Intercom models are also available:

Wall Mount Keypad #011113

Flush Mount Keypad #011123