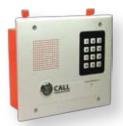

Indoor Intercom and Emergency Intercom models are also available:

Wall Mount Keypad #011113

Flush Mount Keypad #011123