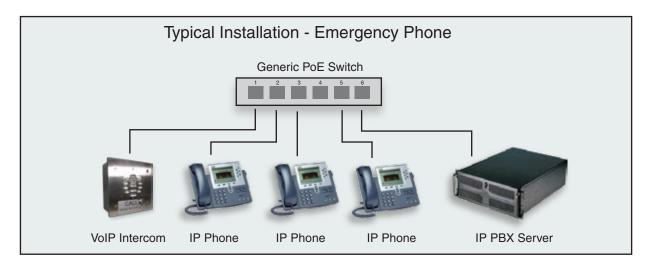

## Typical Applications

- Access control
- Door entry phone
- Emergency phone
- Mass notification