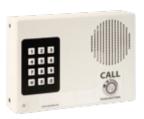

Indoor Intercom and Emergency Intercom models are also available:

Wall Mount Keypad #011113

Flush Mount Keypad #011123