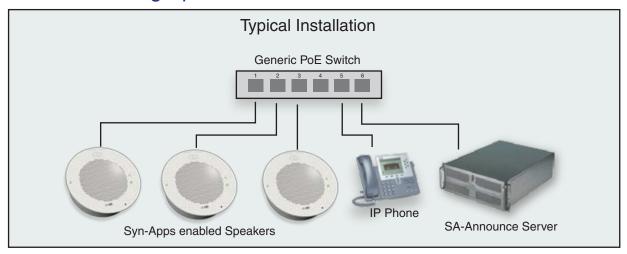

# Syn-Apps enabled VoIP V2 Ceiling Speaker

The Syn-Apps enabled VoIP V2 Ceiling Speaker is for use with the Syn-Apps SA-Announce notification system. SA-Announce provides text and audio-based paging and mass notification services in real-time or scheduled intervals. This speaker is also compatible with the Syn-Apps Paging Relay.