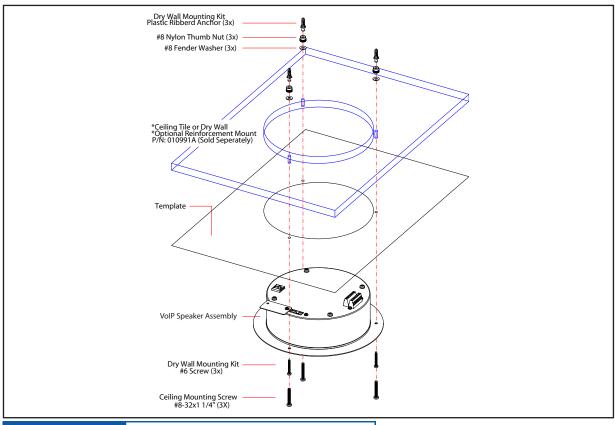

1M S.P. Level  |
|----------------------------|
| 10 Watts Peak Power        |
| -30 to 55 C (-22 to 131 F) |
| 10/100 Mbps                |
| Syn-Apps SA-Announce       |
| PoE 802.3af                |
| G711, A-law and μ-law      |
| FCC Class B, UL 60950, CE  |
| 9" x 2.4"                  |
| 4.0 lbs                    |
| 2 years limited            |
|                            |

Part Number

011104\*, Standard Color, RAL 9002, Gray White 011105\*, Optional Color, RAL 9003, Signal White Can be used with CyberData's Auxiliary Speaker: 011120, Standard Color, RAL 9002, Gray White 011121, Optional Color, RAL 9003, Signal White

\*This number replaces the 011050 V2 Speaker number.

## VoIP V2 Ceiling Speaker



## Syn-Apps enabled Speaker with Extra Speaker Connection



### Mounting