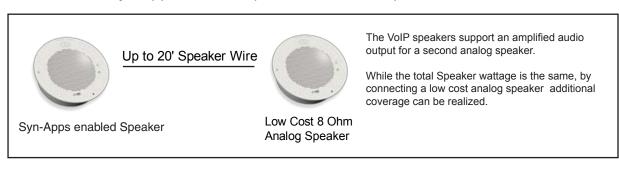

#### **Features**

- SA-Announce compliant
- Plug-and-Play with SA-Announce for automatic speaker configuration
- Background / streaming music when combined with Syn-Apps Paging Relay
- Web-based configuration and firmware upgrades via SA-Announce
- Plenum-rated enclosure
- Small footprint
- High efficiency speaker driver
- PoE 802.3af-enabled (Powered-over-Ethernet)
- Network and external speaker volume control
- Can drive one external analog speaker for greater coverage