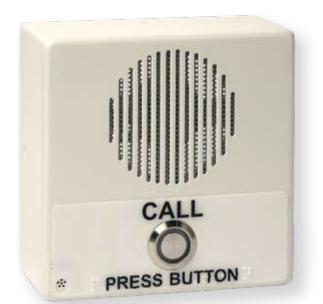

# **VoIP Indoor Intercom**

The CyberData SIP-enabled VoIP Indoor Intercom is a Power-over-Ethernet (PoE 802.3af) and Voice-over-IP (VoIP) two-way communications device that easily connects into existing local area networks (LANs) with a single cable connection. The intercom is compatible with most SIP-based IP PBX servers that comply with SIP RFC 3261.

## Features

- PoE 802.3af enabled (Powered-over-Ethernet)
- SIP compliant
- Adaptive full-duplex voice operation
- Network web management
- Network adjustable speaker volume and microphone sensitivity
- Network downloadable firmware
- Concurrent SIP and multicast paging
- Dry relay contact for auxiliary control
- Peer-to-peer capable
- Door closure and tamper alert signal