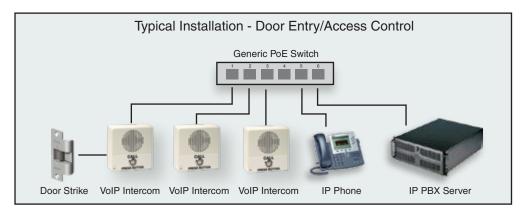

## **Typical Applications**

- Access control
- Door entry phone
- Emergency phone
- Mass notification