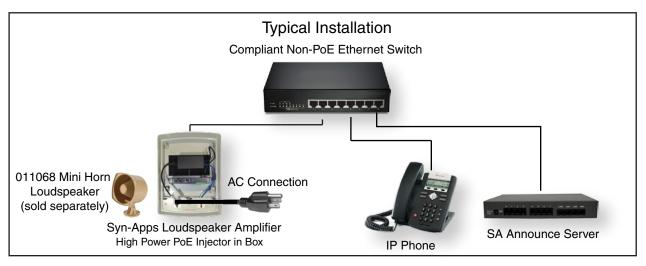

## Syn-Apps enabled Loudspeaker Amplifier (AC-Powered)

The Syn-Apps enabled Loudspeaker Amplifier is for use with the Syn-Apps SA-Announce notification system. SA-Announce provides text and audio-based paging and mass notification services in real-time or scheduled intervals.

Mini Horn Loudspeaker (part #011068) must be purchased separately.