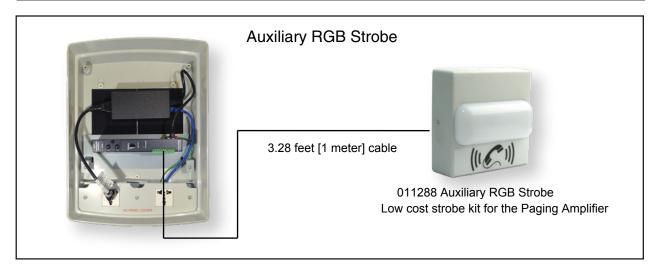

| 2 years limited                                                                                                                                                                            |
| Part Number Mini Horn Loudspeaker *When used with the 011068                               | 011412<br>011068                                                                                                                                                                           |

<sup>\*</sup>When used with the 011068 Mini Horn.

<sup>\*\*</sup>Dimensions are measured from the perspective of the product being upright with the front of the product facing you.

## Syn-Apps enabled Loudspeaker Amplifier (AC-Powered)