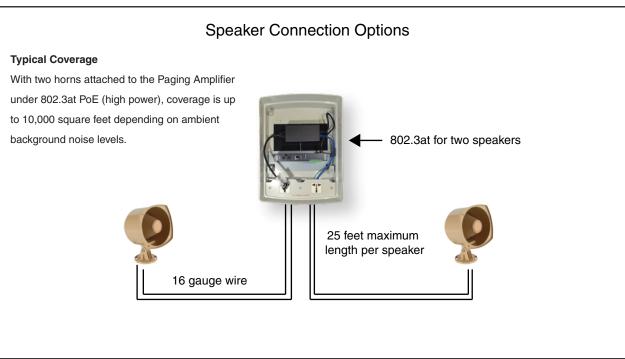

## **Features**

- Packaged in a NEMA 3/3x (IP55)-rated enclosure
- Dual-speed ethernet 10/100 Mbps
- Web-based configuration
- AC-Powered
- Line-in for background music
- Line-out connector
- Direct 8 Ohm speaker drive
- Digital and manual volume control
- Can support two horns
- Built-in diagnostics