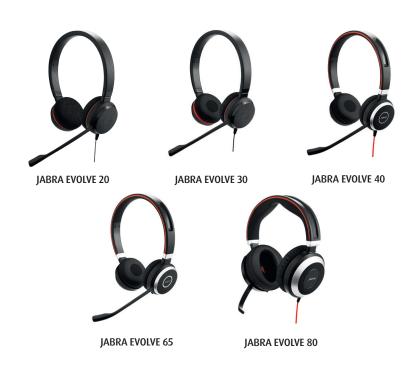

Jabra Evolve is available in five different models. Choose the one that best fits your needs for concentration and collaboration.

# **WORKS WITH**

JABRA EVOLVE™ SERIES DATASHEET

| /ariant | Variant name                                    | Description                                                                                                                   | Designed for                                                                                                                                                                                                                                                                                                                                                                                                                                                                                                                                                                                                                                                                             |
|---------|-------------------------------------------------|-------------------------------------------------------------------------------------------------------------------------------|------------------------------------------------------------------------------------------------------------------------------------------------------------------------------------------------------------------------------------------------------------------------------------------------------------------------------------------------------------------------------------------------------------------------------------------------------------------------------------------------------------------------------------------------------------------------------------------------------------------------------------------------------------------------------------------|
|         | Jabra Evolve 80 UC stereo<br>Item: 7899-829-209 | Corded stereo headset for VoIP softphone, mobile phone and tablet                                                             | <ul> <li>Premium sound experience.</li> <li>Active noise cancellation technology and large around-the-ear cups designed to reduce unwanted noise.</li> <li>USB adapter with 3.5mm jack integrated into the control unit allows you to easily connect your headset to your PC, smartphone and tablet.</li> <li>Busy light signals user availability.</li> <li>Microphone boom arm can be integrated into the headband when not on a call or simply listening to music.</li> <li>Microphone mute on boom arm.</li> <li>Leatherette ear cushions.</li> <li>Soft pouch included.</li> <li>Listen-in feature.</li> </ul>                                                                      |
|         | Jabra Evolve 80 MS stereo<br>Item: 7899-823-109 | Lync optimized stereo headset for VoIP softphone, mobile phone and tablet                                                     |                                                                                                                                                                                                                                                                                                                                                                                                                                                                                                                                                                                                                                                                                          |
|         | Jabra Evolve 65 UC mono<br>Item: 6593-829-409   | Wireless Bluetooth mono headset with Jabra Link™<br>360 USB adapter for VoIP softphone, mobile phone<br>and tablet            | <ul> <li>Wireless Bluetooth technology gives you up to 30 meters / 100 feet of hands-free connectivity to PC, smartphone and tablet.</li> <li>Up to 10 hours battery life eliminates battery concerns.</li> <li>Simply tap to connect devices with NFC.</li> <li>Dual connectivity enables you to connect your headset to your PC and one other Bluetooth device at the same time, so you can take the call on your preferred phone device.</li> <li>Busy light signals user availability.</li> <li>Microphone boom arm can be integrated into the headband when not on a call or simply listening to music.</li> <li>Leatherette ear cushions.</li> <li>Soft pouch included.</li> </ul> |
|         | Jabra Evolve 65 UC stereo<br>Item: 6599-829-409 | Wireless Bluetooth stereo headset with Jabra Link™ 360 USB adapter for VoIP softphone, mobile phone and tablet                |                                                                                                                                                                                                                                                                                                                                                                                                                                                                                                                                                                                                                                                                                          |
|         | Jabra Evolve 65 MS mono<br>Item: 6593-823-309   | Lync optimized wireless Bluetooth mono headset with Jabra Link™ 360 USB adapter for VoIP softphone, mobile phone and tablet   |                                                                                                                                                                                                                                                                                                                                                                                                                                                                                                                                                                                                                                                                                          |
|         | Jabra Evolve 65 MS stereo<br>Item: 6599-823-309 | Lync optimized wireless Bluetooth stereo headset with Jabra Link™ 360 USB adapter for VoIP softphone, mobile phone and tablet |                                                                                                                                                                                                                                                                                                                                                                                                                                                                                                                                                                                                                                                                                          |
|         | Jabra Evolve 40 UC mono<br>Item: 6393-829-209   | Corded mono headset for VoIP softphone, mobile phone and tablet                                                               | <ul> <li>USB adapter with 3.5 mm jack integrated into the control unit allows you to easily connect your headset to your PC, smartphone and tablet.</li> <li>Busy light signals user availability.</li> <li>Microphone boom arm can be integrated into the headband when not on a call or simply listening to music.</li> <li>Leatherette ear cushions.</li> <li>Soft pouch included.</li> </ul>                                                                                                                                                                                                                                                                                         |
|         | Jabra Evolve 40 UC stereo<br>Item: 6399-829-209 | Corded stereo headset for VoIP softphone, mobile phone and tablet                                                             |                                                                                                                                                                                                                                                                                                                                                                                                                                                                                                                                                                                                                                                                                          |
|         | Jabra Evolve 40 MS mono<br>Item: 6393-823-109   | Lync optimized mono headset for VoIP softphone, mobile phone and tablet                                                       |                                                                                                                                                                                                                                                                                                                                                                                                                                                                                                                                                                                                                                                                                          |
|         | Jabra Evolve 40 MS stereo<br>Item: 6399-823-109 | Lync optimized stereo headset for VoIP softphone, mobile phone and tablet                                                     |                                                                                                                                                                                                                                                                                                                                                                                                                                                                                                                                                                                                                                                                                          |
| Q       | Jabra Evolve 30 UC mono<br>Item: 5393-829-209   | Corded mono headset for VoIP softphone                                                                                        | <ul> <li>Optimized for Unified Communication with USB adapter that enables easy integration with PC.</li> <li>Leatherette ear cushions.</li> <li>Soft pouch included.</li> </ul>                                                                                                                                                                                                                                                                                                                                                                                                                                                                                                         |
|         | Jabra Evolve 30 UC stereo<br>Item: 5399-829-209 | Corded stereo headset for VoIP softphone                                                                                      |                                                                                                                                                                                                                                                                                                                                                                                                                                                                                                                                                                                                                                                                                          |
|         | Jabra Evolve 30 MS mono<br>Item: 5393-823-109   | Lync optimized mono headset for VoIP softphone                                                                                |                                                                                                                                                                                                                                                                                                                                                                                                                                                                                                                                                                                                                                                                                          |
|         | Jabra Evolve 30 MS stereo<br>Item: 5399-823-109 | Lync optimized stereo headset for VoIP softphone                                                                              |                                                                                                                                                                                                                                                                                                                                                                                                                                                                                                                                                                                                                                                                                          |
|         | Jabra Evolve 20 UC mono<br>Item: 4993-829-209   | Corded mono headset for VoIP softphone                                                                                        | Optimized for Unified Communication with USB adapter that enables easy integration with PC.                                                                                                                                                                                                                                                                                                                                                                                                                                                                                                                                                                                              |
| ()      | Jabra Evolve 20 UC stereo<br>Item: 4999-829-209 | Corded stereo headset for VoIP softphone                                                                                      | Foam ear cushions.                                                                                                                                                                                                                                                                                                                                                                                                                                                                                                                                                                                                                                                                       |
|         | Jabra Evolve 20 MS mono<br>Item: 4993-823-109   | Lync optimized mono headset for VoIP softphone                                                                                |                                                                                                                                                                                                                                                                                                                                                                                                                                                                                                                                                                                                                                                                                          |
|         | Jabra Evolve 20 MS stereo<br>Item: 4999-823-109 | Lync optimized stereo headset for VoIP softphone                                                                              |                                                                                                                                                                                                                                                                                                                                                                                                                                                                                                                                                                                                                                                                                          |