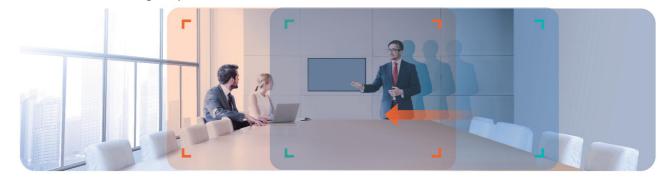

# Auto-track, follow the conversation

Auto tracking technology

Collaborate naturally. The UC M30 not only recognizes and zooms in on meeting participants, it can track speakers as they move about the room.

• Auto-track the change of attendee numbers