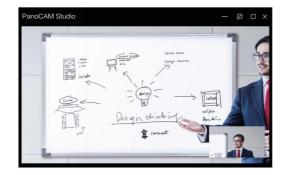

## **Six Display Modes**

See closeups of 4 key participants simultaneously, each in their own quadrant.

5 Presentation mode

Focus on the whiteboard and the active presenter at the same time.

6 Speaker mode