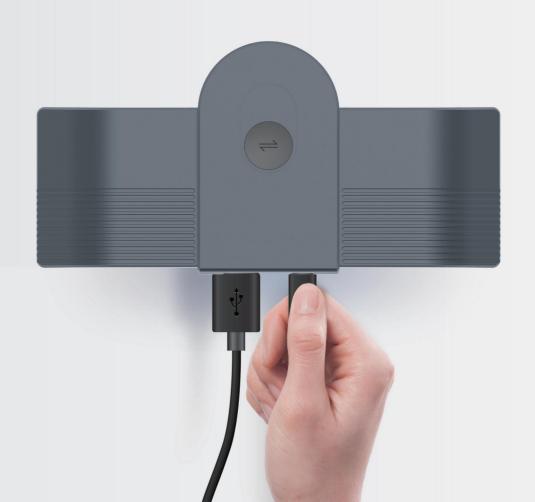

## Get up and running. Fast

Integrated Type-C & USB connection

- · Connects to your Bluetooth speaker without an external USB hub
- $\cdot$  Plug-and-play setup and operation; integrating with your existing central control system.