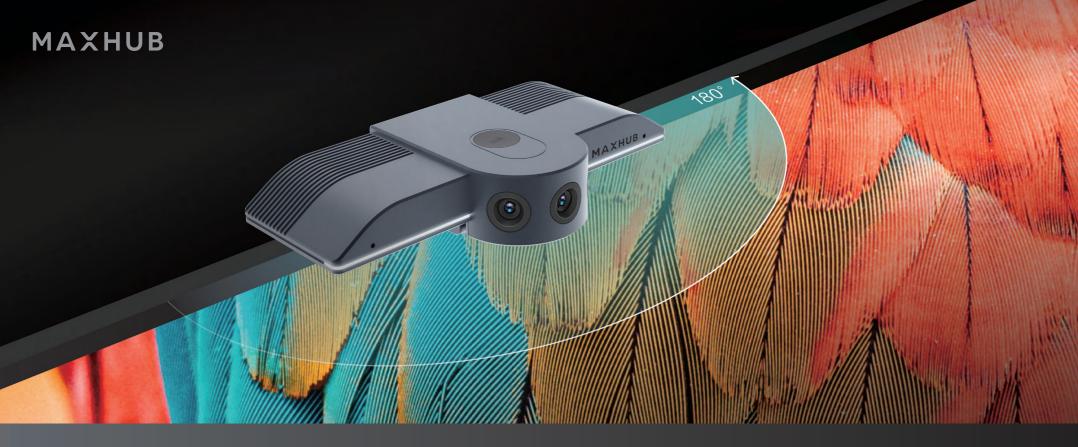

# A COLLABORATION EXPERIENCE THAT'S 180° FROM ORDINARY

4K 180° Panoramic Camera

The MAXHUB UC M30 revolutionizes video conferencing with a panoramic 180° field of view, combined with auto tracking and five video layouts to suit every meeting type from small-group to full-room presentations.

# 180° panoramic technology, see the big picture

180° Field of view

> Even in the smallest room. Make the most of your limited space with full-picture immersive technology that captures every participant from far-to-the-left to all-the-way-right.