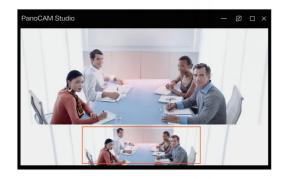

## **Six Display Modes**

2 Manual Mode

Zoom into a specific area anywhere in the room.

3 Body-fit mode

Focus on all the participants

See the whole meeting room while focusing on all the participants simultaneously.