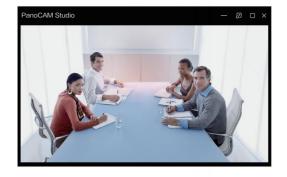

## **Six Display Modes**

See closeups of 4 key participants simultaneously, each in their own quadrant.

5 Presentation mode

Focus on the whiteboard and the active presenter at the same time.

6 Speaker mode