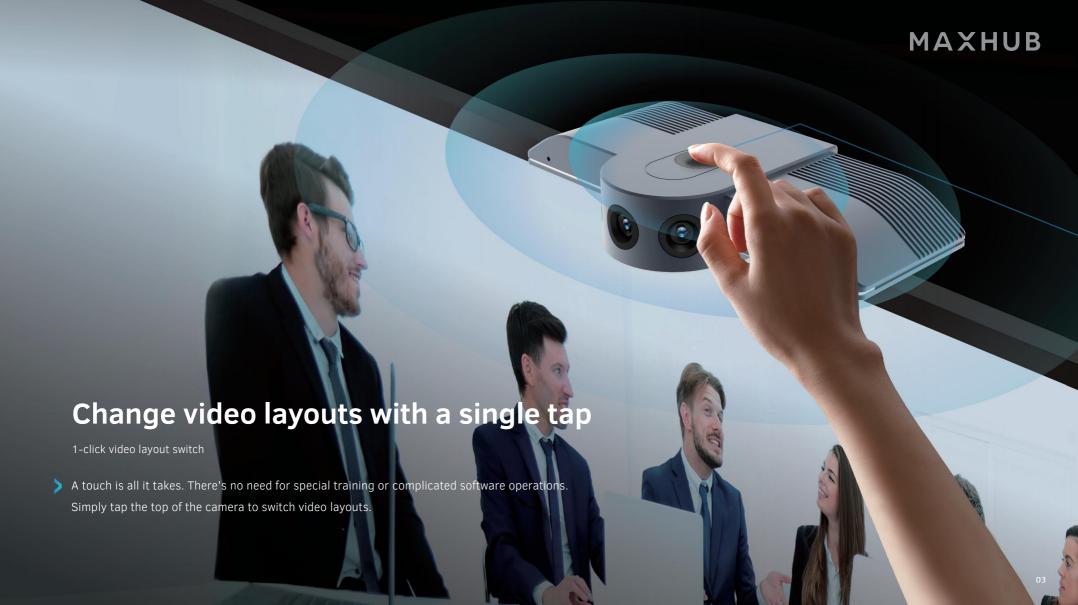

180° FROM ORDINARY

4K 180° Panoramic Camera

The MAXHUB UC M30 revolutionizes video conferencing with a panoramic 180° field of view, combined with auto tracking and five video layouts to suit every meeting type from small-group to full-room presentations.

110° FoV



180° FoV



# 180° panoramic technology, see the big picture

180° Field of view

> Even in the smallest room. Make the most of your limited space with full-picture immersive technology that captures every participant from far-to-the-left to all-the-way-right.



## Amazing 4K UHD clarity, now you've seen it all

Triple 12MP cameras | 4K UHD resolution

> Get ready for a dramatic leap forward in image quality. Thanks to advanced optics and breakthrough technology, the UC M30 delivers vividly superior video conferencing.





# You gotta see it to believe it. The UC M30 offers layout options to suit every communication scenario from one-way lecturing to multi-party brainstorming. Compose Mode Manual Mode Body-Fit Mode Grid mode Presentation mode Speaker mode

# Six video layouts, all at your fingertips

## **Six Display Modes**









2 Manual Mode

Zoom into a specific area anywhere in the room.



3 Body-fit mode

Focus on all the participants



## **Six Display Modes**





See closeups of 4 key participants simultaneously, each in their own quadrant.



5 Presentation mode

Focus on the whiteboard and the active presenter at the same time.



6 Speaker mode



See the whole meeting room while focusing on all the participants simultaneously.

# Auto-track, follow the conversation

Auto tracking technolo