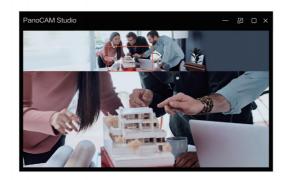

## **Six Display Modes**

2 Manual Mode

Zoom into a specific area anywhere in the room.

3 Body-fit mode

Focus on all the participants

See the whole meeting room while focusing on all the participants simultaneously.